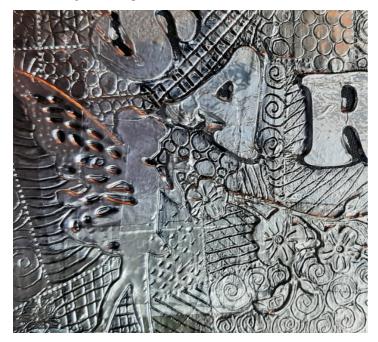

### METAL TAPE A4/A3 RELIEF ARTWORK

In this exciting workshop, you will prepare a metallic artwork using some simple relief techniques. You will use a variety of tools to create a texture in the background and will colour certain areas of the work. Once the artwork is complete, it will be varnished. It will make a perfect cover for your journal, or an artwork in its own right!

Format: Hand-on workshop Presented by Saroj Shukla Thursday 7 July 09:00 - 13:00

Cost: A4 size: R250 + R100 (kit) = R350
A5 size: R250 + R150 (kit) = R400
Please choose either A4 or A3 and indicate

that on your registration form.