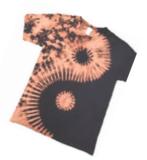

#### **REVERSE TIE & DYE**

Reverse tie & dye designs are done on black or a dark coloured cloth. No liquid dyes are used in this method. Diluted bleach is used to remove darker tones to create a design.

Please bring your own black t-shirt along, the other course materials will be provided.

Format: Hand-on Workshop Presented by Saroj Shukla Tuesday 5 July 09:00 - 13:00 Cost: R200 + R80 (kit) = R280