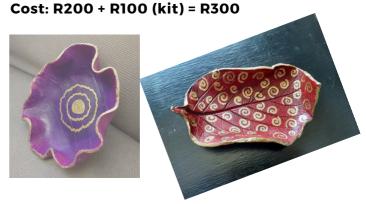

#### GILDED EDGED RING BOWL

You will use self-drying clay and a slab method to create a ring bowl. Texture-making tools will be provided to create patterns on your bowl. Once the bowl is marked with textures and patterns, it will be left to dry for a week. In session two, you will paint, gild, and varnish the bowl.

Format: Hand-on workshop
Presented by Saroj Shukla
Monday 4 July & Friday 7 July 10:00 - 12:00